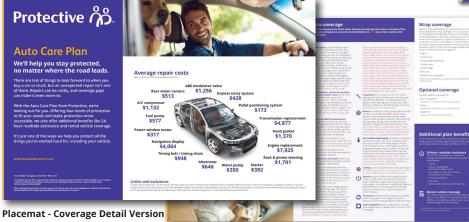

Placemat - Coverage Detail Version Usage: Use during sales presentation.

This version includes a detailed listing of the components that are covered by the contract. Size: 17" x 11" (Double-sided) Item Number: PACP-PM-D