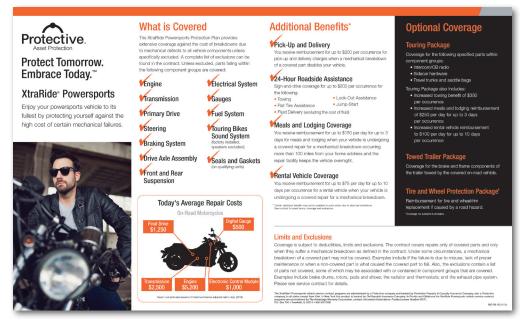

Placemat

Usage: Use during sales presentations

Size: 14" x 8.5" (Side 1: Named Component Coverage, Side 2: Exclusionary Coverage)

Item Number: PWS-PM