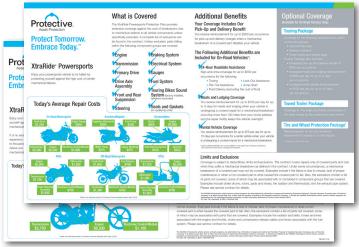

Placemat

Usage: Use during sales presentations

Size: 14" x 8.5" (Side 1: Named Component Coverage, Side 2: Exclusionary Coverage)

Item Number: PWS-PM